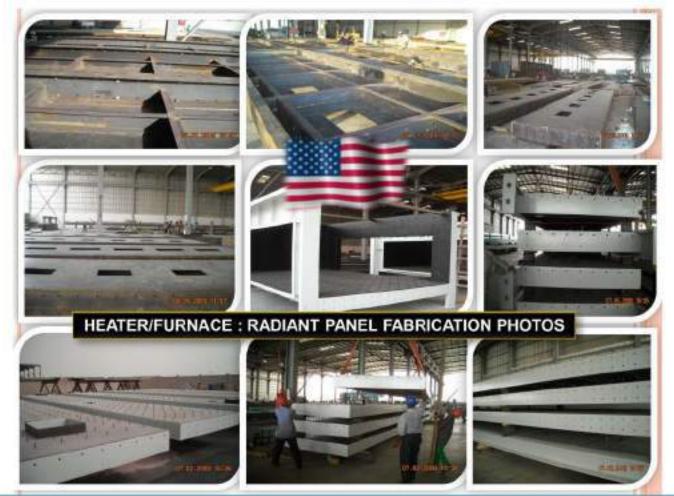

### BRIEF INTRODUCTION....

- Sesab International is a 100% Saudi Arabian Limited Liability Company.
- Two Production facilities with state of the art machinery. Jeddah Industrial City (Phase 1 and Phase 5).
- Licensed Under Ministry of Industry and Electricity.
- ISO 9001: 2008 CERTIFIED
- Sesab is an approved vendor of SAUDI ARAMCO / SABIC / SEC / SWCC / NPCC / SAMREF / BOROUGE / QATAR PETROLEUM / PETRORABIGH / SINOPEC / SONATRACH / etc.

#### OUR COMPETITIVE EDGE

- New facilities with state-of-the-art machinery.
- State-of-the-art Engineering facilities.
- Competitive Pricing.
- Aggressive Procurement strategies resulting in short delivery cycle.
- Highly skilled work force.
- CCTV monitoring.
- Web access to customers for progress monitoring. (being developed).

#### State of the art CNC machinery at Sesab Plant No.2....

CNC BEAM CUTTING & 3 AXIS DRILLING LINE (Working range 1300 mm X 700 mm)

ROLLING MACHINE (CAPACITY UPTO 60 MM)

CNC PLASMA CUTTING, PUNCHING & DRILLING