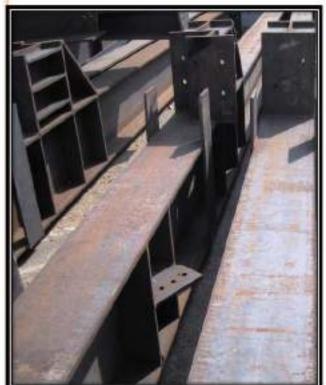

#### State of the art CNC machinery at Sesab Plant No.2....

CNC BEAM CUTTING & 3 AXIS DRILLING LINE (Working range 1300 mm X 700 mm)

ROLLING MACHINE (CAPACITY UPTO 60 MM)

CNC PLASMA CUTTING, PUNCHING & DRILLING