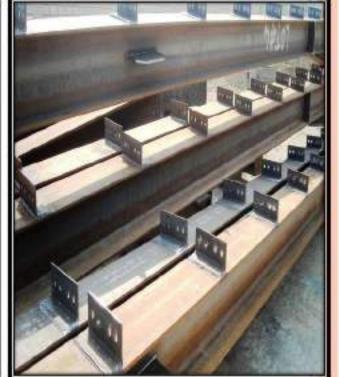

#### State of the art CNC machinery at Sesab Plant No.2....

CNC BEAM CUTTING & 3 AXIS DRILLING LINE (Working range 1300 mm X 700 mm)

ROLLING MACHINE (CAPACITY UPTO 60 MM)

CNC PLASMA CUTTING, PUNCHING & DRILLING