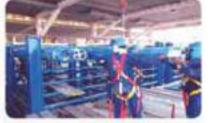

#### State of the art CNC machinery at Sesab Plant No.2....

CNC BEAM CUTTING & 3 AXIS DRILLING LINE (Working range 1300 mm X 700 mm)

ROLLING MACHINE (CAPACITY UPTO 60 MM)

CNC PLASMA CUTTING, PUNCHING & DRILLING