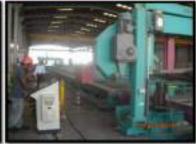

#### State of the art CNC machinery at Sesab Plant No.2....

CNC BEAM CUTTING & 3 AXIS DRILLING LINE (Working range 1300 mm X 700 mm)

ROLLING MACHINE (CAPACITY UPTO 60 MM)

CNC PLASMA CUTTING, PUNCHING & DRILLING