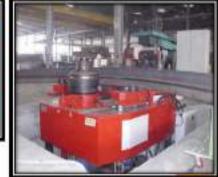

#### State of the art CNC machinery at Sesab Plant No.2....

CNC BEAM CUTTING & 3 AXIS DRILLING LINE (Working range 1300 mm X 700 mm)

ROLLING MACHINE (CAPACITY UPTO 60 MM)

CNC PLASMA CUTTING, PUNCHING & DRILLING

SECTION ROLLING MACHINE Beams/Channels/Angles/Pipes

| C | EQ. | ARM | MAN    | POV | VER     |
|---|-----|-----|--------|-----|---------|
| v | ᆫᅁ  | וטר | VIZAIN |     | V 🗀 I 🔪 |

→ Finance & Accounting