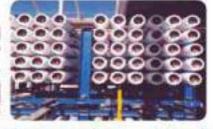

#### State of the art CNC machinery at Sesab Plant No.2....

CNC BEAM CUTTING & 3 AXIS DRILLING LINE (Working range 1300 mm X 700 mm)

ROLLING MACHINE (CAPACITY UPTO 60 MM)

CNC PLASMA CUTTING, PUNCHING & DRILLING