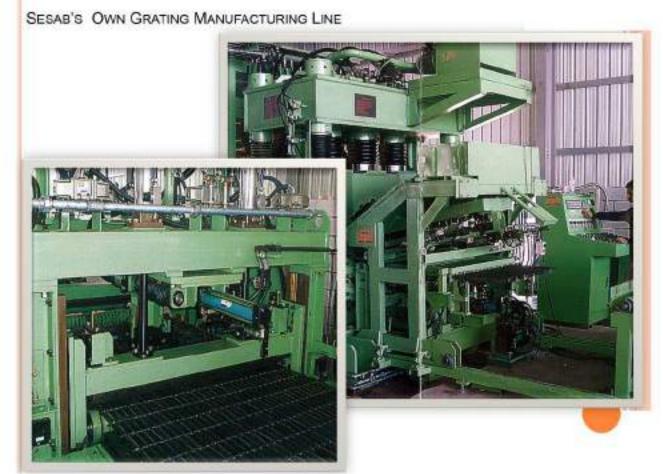

#### State of the art CNC machinery at Sesab Plant No.2....

CNC BEAM CUTTING & 3 AXIS DRILLING LINE (Working range 1300 mm X 700 mm)

ROLLING MACHINE (CAPACITY UPTO 60 MM)

CNC PLASMA CUTTING, PUNCHING & DRILLING