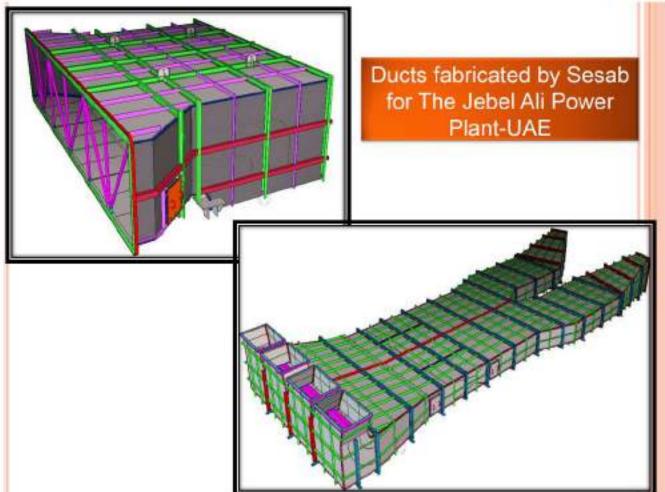

### BRIEF INTRODUCTION....

- Sesab International is a 100% Saudi Arabian Limited Liability Company.
- Two Production facilities with state of the art machinery. Jeddah Industrial City (Phase 1 and Phase 5).
- Licensed Under Ministry of Industry and Electricity.
- ISO 9001: 2008 CERTIFIED
- Sesab is an approved vendor of SAUDI ARAMCO / SABIC / SEC / SWCC / NPCC / SAMREF / BOROUGE / QATAR PETROLEUM / PETRORABIGH / SINOPEC / SONATRACH / etc.

#### OUR COMPETITIVE EDGE

- New facilities with state-of-the-art machinery.
- State-of-the-art Engineering facilities.
- Competitive Pricing.
- Aggressive Procurement strategies resulting in short delivery cycle.
- Highly skilled work force.
- CCTV monitoring.
- Web access to customers for progress monitoring. (being developed).

#### State of the art CNC machinery at Sesab Plant No.2....

CNC BEAM CUTTING & 3 AXIS DRILLING LINE (Working range 1300 mm X 700 mm)

ROLLING MACHINE (CAPACITY UPTO 60 MM)

CNC PLASMA CUTTING, PUNCHING & DRILLING