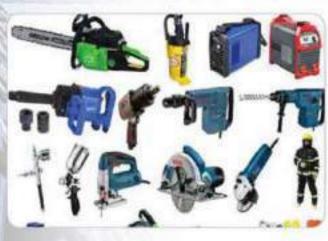

### MACHINERIES POWER TOOLS

- · Mobile cranes, forklift construction equipments .
- Welding machines.
- · Repair & maintenance and rentals of lifting equipments.
- Drilling machines, spray paint guns, jig saw, jack hammer.