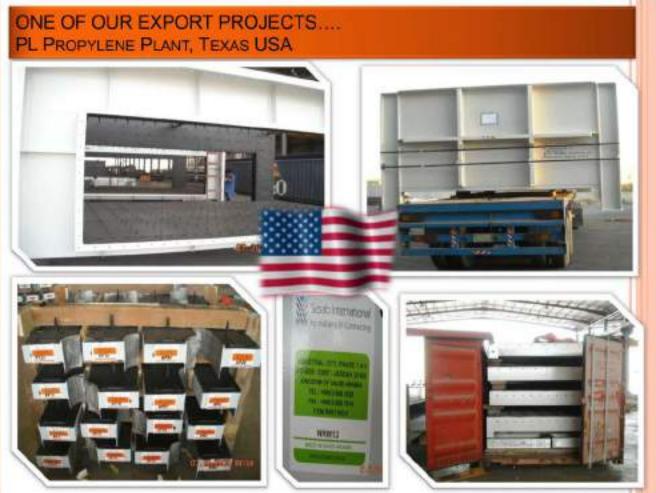

### BRIEF INTRODUCTION....

- Sesab International is a 100% Saudi Arabian Limited Liability Company.
- Two Production facilities with state of the art machinery. Jeddah Industrial City (Phase 1 and Phase 5).
- Licensed Under Ministry of Industry and Electricity.
- ISO 9001: 2008 CERTIFIED
- Sesab is an approved vendor of SAUDI ARAMCO / SABIC / SEC / SWCC / NPCC / SAMREF / BOROUGE / QATAR PETROLEUM / PETRORABIGH / SINOPEC / SONATRACH / etc.

#### OUR COMPETITIVE EDGE

- New facilities with state-of-the-art machinery.
- State-of-the-art Engineering facilities.
- Competitive Pricing.
- Aggressive Procurement strategies resulting in short delivery cycle.
- Highly skilled work force.
- CCTV monitoring.
- Web access to customers for progress monitoring. (being developed).