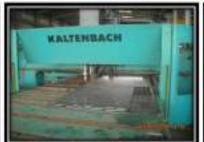

#### State of the art CNC machinery at Sesab Plant No.2....

CNC BEAM CUTTING & 3 AXIS DRILLING LINE (Working range 1300 mm X 700 mm)

ROLLING MACHINE (CAPACITY UPTO 60 MM)

CNC PLASMA CUTTING, PUNCHING & DRILLING

08

16 653

 Sesab also has work visas and can manage to recruit and get skilled workers within 6 to 8 weeks.

|        | Gesab International for Machi                           |     |                                                                          |         |          |
|--------|---------------------------------------------------------|-----|--------------------------------------------------------------------------|---------|----------|
| s.No.  | Description                                             | Oty | Capacity                                                                 | Year    | Supplier |
| 31     | Kaltenbach CNC Band Saw Machine -KBS 1301               | 101 | 1300 X 760 beam sutting                                                  | 2008    | Germany  |
| 2      | Katerbach GNC Drilling Machine - KDX 1215               | 1   | 3 asia spindes 1 to 50 mm dia                                            | 2008    | Germany  |
| 3      | Katerbach CRC band saw machine - K05: 400               | 1   | 400 X 300 beam cutting                                                   | 2007    | Germany  |
| 4      | Kallumbach KBS 1051 DG Band Sawing Machine              | 1   | 1030 x 500 mm                                                            | 2011    | German   |
| Tie In | Katimback KDM 1015 DO Drilling Machine                  | 1   | 3 axis Carbide spindles 8:40 nyn dia                                     | 2011    | German   |
| -0     | Kallenback KC 1201 Cooying Robot                        | 1   | 1200x450mm                                                               | 2011    | Comnam   |
| 7      | Mamail band Saw Machine                                 | 2.0 | Up to 300 mm l beams                                                     | 2004    | Budy     |
| 16     | CNC Plate cutting, drilling & marking center            | ā   | Plate acze 2500 X 6000 up to 100 mm<br>Omling diameter 9 / 50mm mm       | 2008    | Clorman  |
| -10    | C N C Plate gas culting machine                         | 1   | Plate size 2000 X 8000 up to 1500                                        | 2007    | Dweden   |
| 10     | Kings Land Hydractic Five Settion Steel Model Multi 125 | 14  | Anger shearing 100 x 10 mm<br>Flat shearing 380X25<br>Functing 38 / 28mm | 2005    | Beignum  |
| 12     | Fongs-Land Hydrautic Five Sattion Steel Model Multi 80  | 225 | Angle shearing 130 x 12 mm<br>Flat shearing 330X20<br>Punching 29 / 15mm | 2005    | Belgrum  |
| 1120   | MCI - Plate rolling machine MH 3651                     | 11  | 3 meter width / 65 mm thick / 1890 dia                                   | 2000    | Hody     |
| 13     | Projection Welding Machine - Grating                    | -   | F/B swith 25 to 65 mm / panels 1 eti m<br>F/B pitch 25 30 30 & 41 mm     | 2004    | Korea    |
| 14-    | Nipping Machine                                         | 0.1 | For-grating panels                                                       | 2004    | Horeus.  |
| 100    | Circular saw machine                                    | 2   | Fox grating panels                                                       | 2004    | Horses   |
| 16     | Sharpering Machine Sangin                               | 1   | For dia 450 circular blad                                                | 2004    | Korea    |
| 17     | Plate Shearing Machine HGS Hydraulic HGS 3100-II        | 1   | Plate width 3000/8mm                                                     | 2005    | Turlory. |
| 1.0    | Plate Shearing Machine HGS: Hydrausc HGS 3100-10        | 01  | Plane Width 2000/100mi                                                   | 2000    | Turbony  |
| 19     | CNC Plate bending Machin (PRESS BRAKE)                  |     | Plate width 3000 / 16 mm                                                 | 2007    | Turkovy  |
| 20     | Portable punching machine                               | 3   | Punching 22 dia / 12 mm                                                  | 2007-10 | Japan    |
| 24     | Radial Drilling Machine MAT Sterm Model 3726A           | 340 | Up to 55 mm                                                              | 2005    | China    |
| 22     | Section rolling machine                                 | 1   | Rolling angle 70x7 Frate I 25x30<br>Piges 50mm dia                       | 2005    | China    |
| 23     | SMAW stick Welding machine                              | 31  | 300-400 Amps                                                             | 2005    |          |
| 24     | Miller Mig Welding Machine Millermatic 350              | 7   | 25. ±00 Amps                                                             | 2005    | Hally    |
| .96    | Lincoln Mig Welding Marhine CV 400 LF .73               | 18  | 400 Amps                                                                 | 2006    | HRA      |
| 26     | ESAB A2 Automatic welding machine - SAW                 | 1.4 | 1000 Amps                                                                | 2008    | Sweede   |
| 27     | Stud welding machine                                    | 2   | 2400 Amps                                                                | 2008    | Netson   |
| 20     | TICI Welding machine                                    | 1   | 340 Arren                                                                | 2008    | Unceln   |
| 58     | Electrode heating oven                                  | 1   | 15 KG.                                                                   | 2007    | China    |
| 30     | Magnetic drill MAB 450                                  | 6   | 35 mm                                                                    | 2000    | German   |
| 31     | Rotabroach cutter                                       | - 5 | 65 mm                                                                    | 2000    | LIPC     |
| 32     | Victor Gas Cutting Machine T.K.Model 2000:              | 2   | up to 65 mm                                                              | 2005    | Commun   |
| 33     | Over Head cranes 16 Ton - Demag                         | 2   | 16 Ton                                                                   | 2010    | Clerman  |
| 34     | Over Head cranes 10 Ton - Demag                         | -8  | 10 Ton                                                                   | 2008    | Chermany |
| 35     | Over Head cranes 5 Ton - Kone                           | -4  | 5 Ton                                                                    | 2005    | Finland  |
| 36     | Forkitt 7 Tan                                           | 2   | Geterpitter 7 Ton                                                        | 2007    | LICHA    |
| 37     | Forkiff 5 Ton                                           | 2   | Caterpiller 5 Ton                                                        | 2005    | USA      |