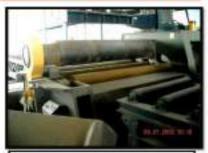

#### State of the art CNC machinery at Sesab Plant No.2....

CNC BEAM CUTTING & 3 AXIS DRILLING LINE (Working range 1300 mm X 700 mm)

ROLLING MACHINE (CAPACITY UPTO 60 MM)

CNC PLASMA CUTTING, PUNCHING & DRILLING