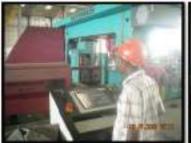

#### State of the art CNC machinery at Sesab Plant No.2....

CNC BEAM CUTTING & 3 AXIS DRILLING LINE (Working range 1300 mm X 700 mm)

ROLLING MACHINE (CAPACITY UPTO 60 MM)

CNC PLASMA CUTTING, PUNCHING & DRILLING