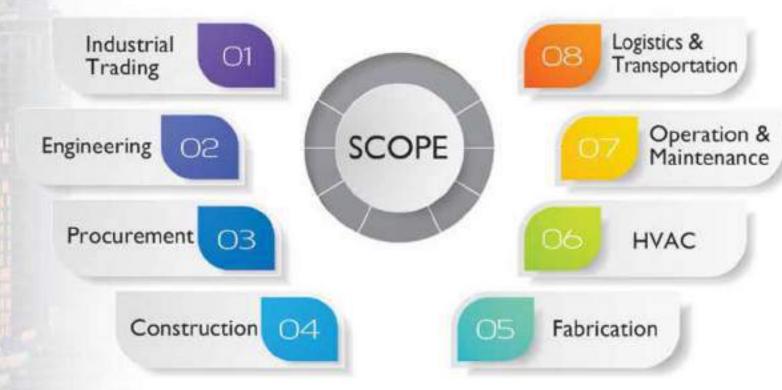

# Our Company :-

SMART is one of the leading engineering and construction company in Saudi Arabia. We deliver reliable and innovative solutions to energy, construction and infrastructure projects.







Our vision is to satisfy the clients with our operational excellence, qulity products/ services and customer satisfaction

# MISSION:

Our mission is to enhance our capabilites/ potentialities and to become a prominent business conglomerate and to set ways for the success of saudi vision 2030







## **Subsidiaries**









# **Sister Companies**

















# **WORKING SECTORS**











## PRODUCTS AND SERVICES

#### CIVIL AND INFRASTRUCTURE WORKS:

- Residential construction
- Road construction/site preparation and development
- ·Building & community housing maintenance
- ·Repair and rehabilitation
- ·Surface preparation and coating
- ·Backfilling, excavation and piling works
- ·Pipeline repair and reconditioning
- ·Fire, cooling and drinking water systems,
- ·Water storage and distribution systems,
- Drainage systems, and water systems, storm-water.
- ·Pavements, sewer lines,
- ·Underground water tank, pipelines.

### ELECTRO-MECHANICAL ERECTION WORKS: ELECTRICAL WORKS

- Cable laying & termination
- Control panel installation & commissioning
- Lv&mv electrical component installation
- Control room services
- · Fire alarm systems